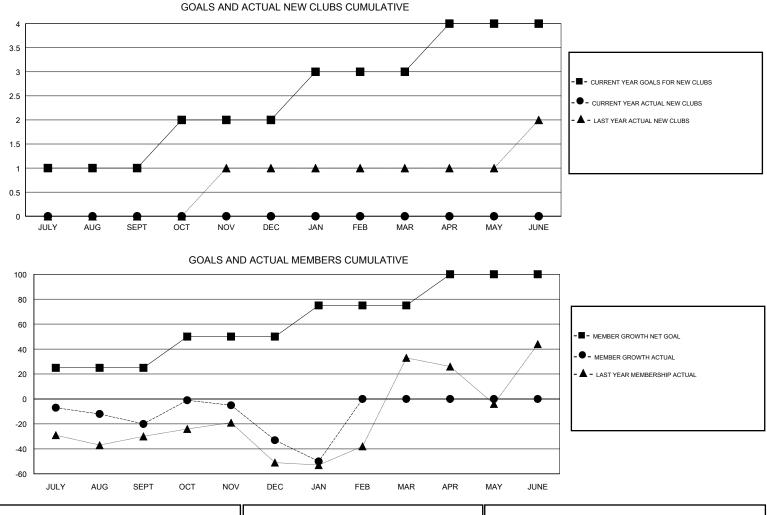

### GMT CA

| Clubs<br>RESULTS FOR 2017-2018 |   |   |   | Members<br>RESULTS FOR 2017-2018 |    |    |    |  |
|--------------------------------|---|---|---|----------------------------------|----|----|----|--|
|                                |   |   |   |                                  |    |    |    |  |
| JULY/AUG/SEPT                  | 1 | 0 | 0 | JULY/AUG/SEPT                    | 25 | 64 | 74 |  |
| OCT/NOV/DEC                    | 1 | 0 | 2 | OCT/NOV/DEC                      | 25 | 87 | 97 |  |
| JAN/FEB/MAR                    | 1 | 0 | 0 | JAN/FEB/MAR                      | 25 | 16 | 33 |  |
| APR/MAY/JUNE                   | 1 | 0 | 0 | APR/MAY/JUNE                     | 25 | 0  | 0  |  |

| DROPPED CLUBS: 2               |     | 32 CLUBS OF 55 ADDED 1 OR MORE<br>NEW MEMBERS | GENDER DISTRIBUTION   MALE 849 (50.72%)   FEMALE 825 (49.28%) |  |     |
|--------------------------------|-----|-----------------------------------------------|---------------------------------------------------------------|--|-----|
| DROPPED MEMBERS                |     |                                               | Women Percentage Fiscal Year Goal: 20%                        |  |     |
| DECEASED                       | 5   | CLICK HERE FOR CUMULATIVE                     | TOTAL FAMILY UNIT MEMBERS                                     |  | 665 |
| CLUB CANCELLED 25<br>OTHER 174 |     | MEMBERSHIP DATA                               | FAMILY MEMBERS PAYING HALF<br>DUES                            |  | 397 |
| TOTAL                          | 204 |                                               |                                                               |  |     |